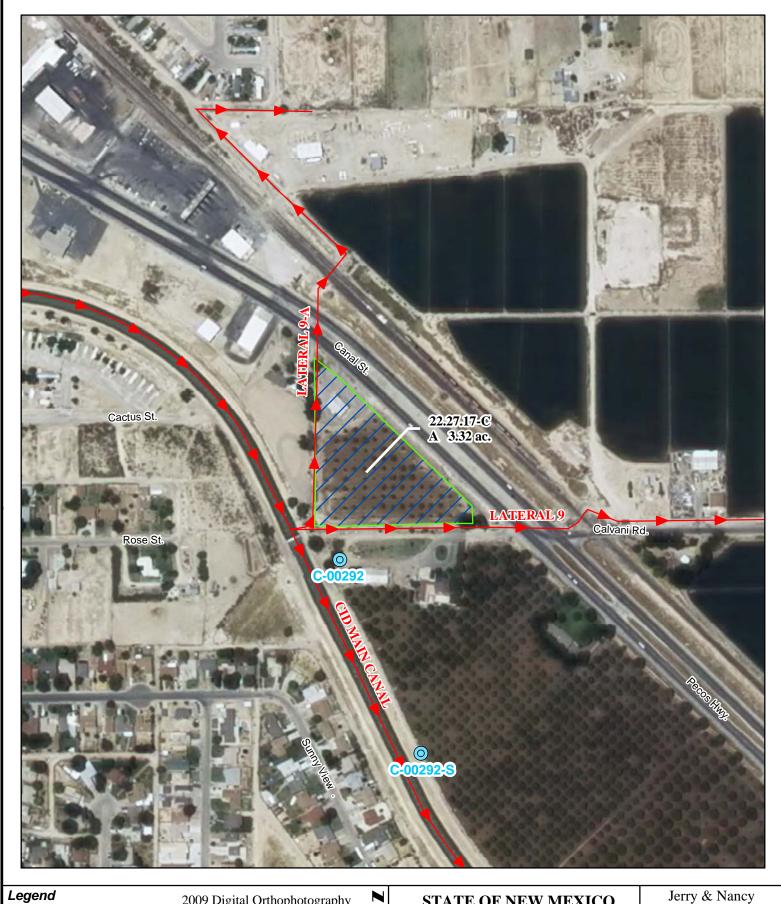

Well No.: C-00292

Location: As set forth in Part G of this Appendix.

Well No.: C-00292-S

Location: As set forth in Part G of this Appendix.

Ditch Name: Carlsbad Irrigation District Main Canal Location: As set forth in Part G of this Appendix

f. Location and Amount of Irrigated Acreage:

Section 17, Township 22S, Range 27E, N.M.P.M.

Pt. SW<sup>1</sup>/<sub>4</sub> 3.32 acres

Total: 3.32 acres (Supplemental)

As shown on the attached revised Hydrographic Survey Map for Subfile No. 22.27.17-C, and the CID Section Hydrographic Survey Map Sheet No. 28 (1999-2011), included in Part F of this Appendix, representing the Court record as of the date of the filing of this Decree.

### **Tract Boundaries**

Surface Water Only

Supplemental Groundwater Reservoir / Pond

No Right

2009 Digital Orthophotography Grid Interval = 1000

Scale 1 " = 300;

1:3,600